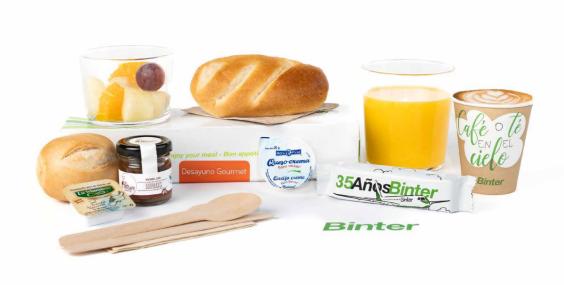

#### **GOURMET BREAKFAST**

#### **Arco de los Caletones**

Fresh fruit salad, brioche roll, cheese spread, La Irlandesa butter with sea salt from Lanzarote, El Masapé de la Gomera orange and papaya jam, your choice of

white or brown bread and a Binter summer product/chocolate wafer biscuit.

#### **Jameos**

Fresh fruit salad, brioche roll, cheese spread, La Irlandesa butter with sea salt from Lanzarote, El Masapé de la Gomera fig jam, your choice of white or brown bread and a Binter summer product/chocolate wafer biscuit.

\*In addition to the bar service, breakfast includes coffee and tea and natural fresh banana and orange juice.