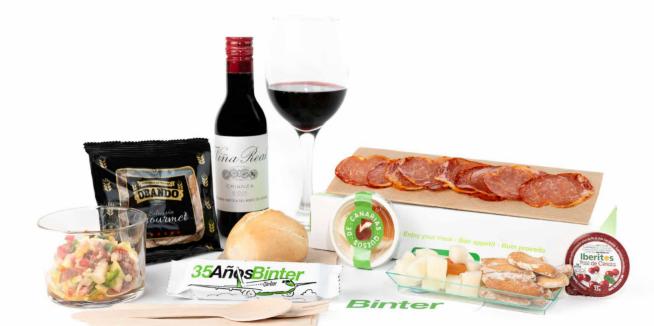

### Cañadas del Teide

50% fodder-fed Iberian loin, vegetable salad with tiger's milk and banana chutney from the Canary Islands, El Tofio smoked goat's cheese with peeled dried apricots, Iberian pâté with cherries, gourmet rustic bread sticks, your choice of white or brown bread and a Binter summer product/chocolate wafer biscuit.

#### Caldera de Taburiente

Iberian salami, tuna salpicon with potatoes, El Tofio semi-cured goat's cheese with raisins, Iberian pâté with a touch of Pedro Ximénez, gourmet rustic bread sticks, your choice of white or brown bread and a Binter summer product/chocolate wafer biscuit.

### Playa del Inglés

50% fodder-fed Iberian ham, pasta salad with pesto feta cheese, cucumber, cherry tomato and olives, El Tofio semi-cured goat's cheese with almonds, Iberian pâté with a touch of Pedro Ximénez, gourmet rustic bread sticks, your choice of white or brown bread and a Binter summer product/chocolate wafer biscuit.