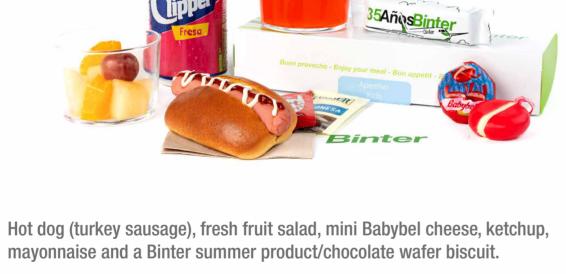

# **BINTERPEQUES**

BINTERBEBÉS

\*All flights operated by Embraer-195 include bar service, coffee and tea.

Provencal focaccia with manchego cheese, poached onion, lettuce, tomato and honey chutney and a Binter summer product/chocolate wafer biscuit.