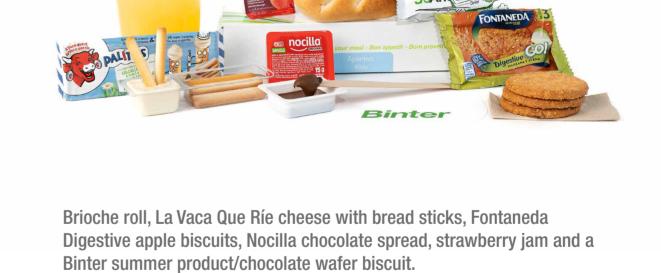

# **BINTERPEQUES**

BINTERBEBÉS

\*All flights operated by Embraer-195 include bar service, coffee and tea.

Provencal focaccia with manchego cheese, poached onion, lettuce, tomato and honey chutney and a Binter summer product/chocolate wafer biscuit.