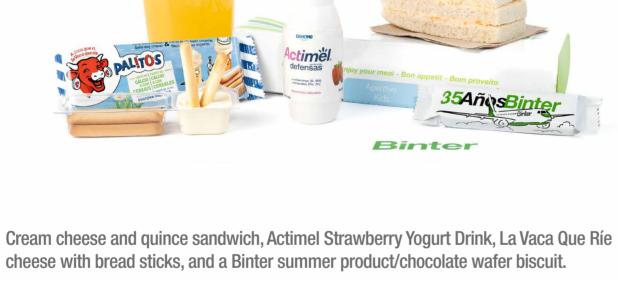

35Añ\\sBinter Binter

Wrap with boiled egg, lettuce, red onion, sweet corn and curry chutney and a Binter

summer product/chocolate wafer biscuit.

Mediterranean focaccia with tuna, piquillo peppers, cream cheese, sweet corn and curry chutney and a Binter summer product/chocolate wafer biscuit.