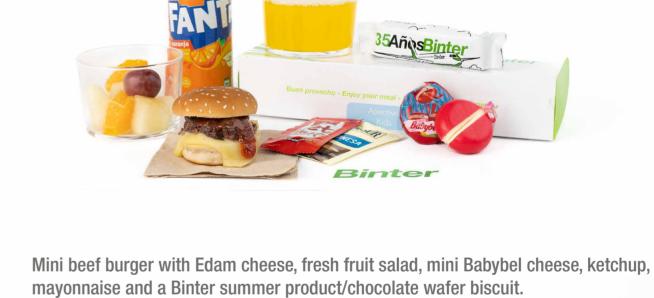

# **BINTERPEQUES**

BINTERBEBÉS

\*All flights operated by Embraer-195 include bar service, coffee and tea.

Provencal focaccia with manchego cheese, poached onion, lettuce, tomato and honey chutney and a Binter summer product/chocolate wafer biscuit.