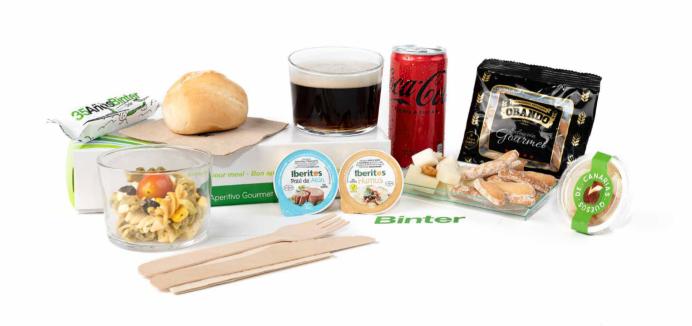

### Cañadas del Teide

50% fodder-fed Iberian loin, vegetable salad with tiger's milk and banana chutney from the Canary Islands, El Tofio smoked goat's cheese with peeled dried apricots, Iberian pâté with cherries, gourmet rustic bread sticks, your choice of white or brown bread and a Binter summer product/chocolate wafer biscuit.

#### Caldera de Taburiente

Iberian salami, tuna salpicon with potatoes, El Tofio semi-cured goat's cheese with raisins, Iberian pâté with a touch of Pedro Ximénez, gourmet rustic bread sticks, your choice of white or brown bread and a Binter summer product/chocolate wafer biscuit.

### Playa del Inglés

50% fodder-fed Iberian ham, pasta salad with pesto feta cheese, cucumber, cherry tomato and olives, El Tofio semi-cured goat's cheese with almonds, Iberian pâté with a touch of Pedro Ximénez, gourmet rustic bread sticks, your choice of white or brown bread and a Binter summer product/chocolate wafer biscuit.