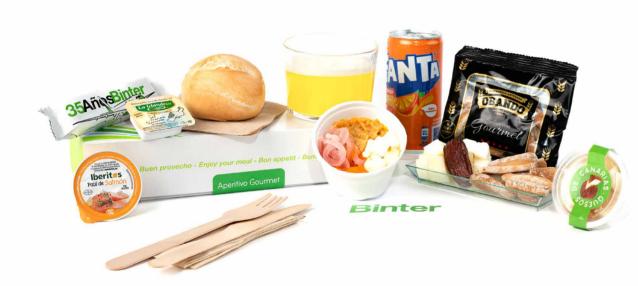

#### La Sabina Escaldón de gofio (gofio mixed with fish or meat broth), El Tofio smoked goat's

bread sticks, your choice of white or brown bread and a Binter summer product/chocolate wafer biscuit.

cheese with date, La Irlandesa red mojo butter, salmon pâté, gourmet rustic