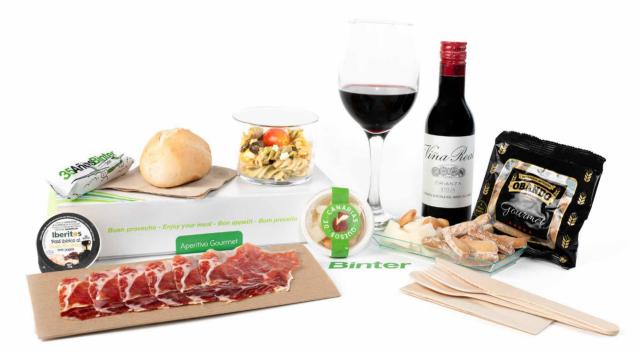

### Cañadas del Teide

50% fodder-fed Iberian loin, vegetable salad with tiger's milk and banana chutney from the Canary Islands, El Tofio smoked goat's cheese with peeled dried apricots, Iberian pâté with cherries, gourmet rustic bread sticks, your choice of white or brown bread and a Binter summer product/chocolate wafer biscuit.