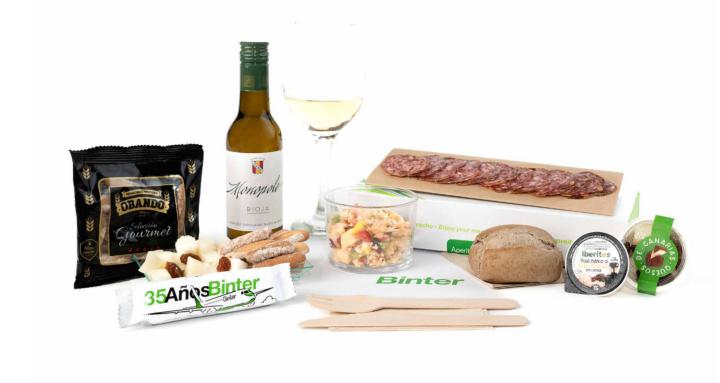

## **Roque Nublo**

Iberian chorizo, escaldón de gofio (gofio mixed with fish or meat broth), El Tofio smoked goat's cheese with date, La Irlandesa red mojo butter, gourmet rustic bread sticks, your choice of white or brown bread and a Binter summer