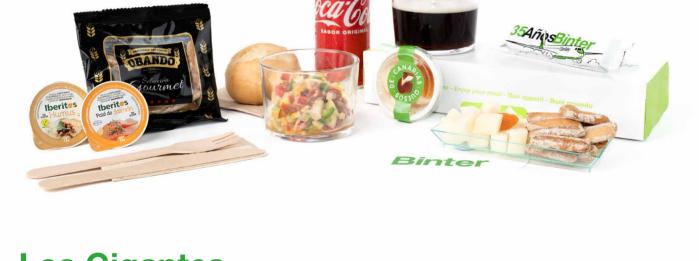

#### **Los Gigantes** Vegetable salad with tiger's milk and banana chutney from the Canary Islands, El Tofio smoked goat's cheese with dried apricots, houmous, salmon pâté, gourmet rustic bread sticks, your choice of white or brown bread and a Binter summer

product/chocolate wafer biscuit.