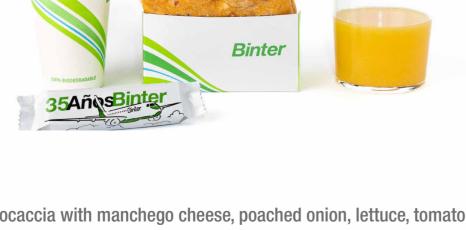

# **BINTERPEQUES**

BINTERBEBÉS

\*All flights operated by Embraer-195 include bar service, coffee and tea.

Provencal focaccia with manchego cheese, poached onion, lettuce, tomato and honey chutney and a Binter summer product/chocolate wafer biscuit.