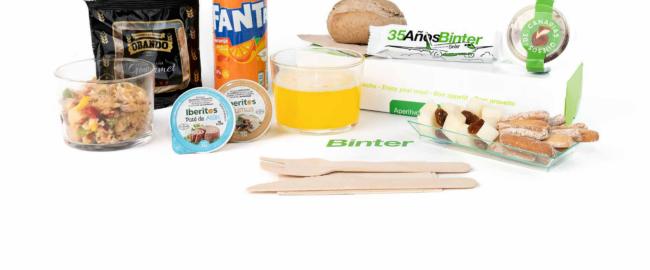

#### La Sabina Escaldón de gofio (gofio mixed with fish or meat broth), El Tofio smoked goat's

bread sticks, your choice of white or brown bread and a Binter summer product/chocolate wafer biscuit.

cheese with date, La Irlandesa red mojo butter, salmon pâté, gourmet rustic

#### **Los Gigantes** Vegetable salad with tiger's milk and banana chutney from the Canary Islands, El Tofio smoked goat's cheese with dried apricots, houmous, salmon pâté, gourmet rustic bread sticks, your choice of white or brown bread and a Binter summer

product/chocolate wafer biscuit.

#### Garajonay Pasta salad with pesto feta cheese, cucumber, cherry tomato and olives, El Tofio

semi-cured goat's cheese with almonds, houmous, tuna pâté, gourmet rustic bread sticks, your choice of white or brown bread and a Binter summer product/chocolate wafer biscuit.

#### Tuna salpicon with potatoes, El Tofio semi-cured goat's cheese with raisins, houmous, tuna pâté, rustic gourmet bread sticks, your choice of white or brown

Playa Jandía

bread and a Binter summer product/chocolate wafer biscuit.