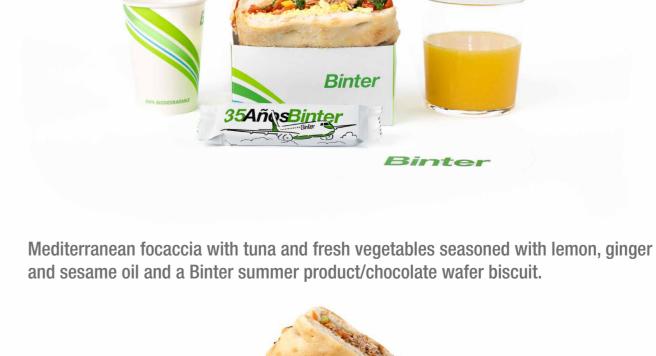

# **BINTERPEQUES**

BINTERBEBÉS

\*All flights operated by Embraer-195 include bar service, coffee and tea.

Provencal focaccia with manchego cheese, poached onion, lettuce, tomato and honey chutney and a Binter summer product/chocolate wafer biscuit.