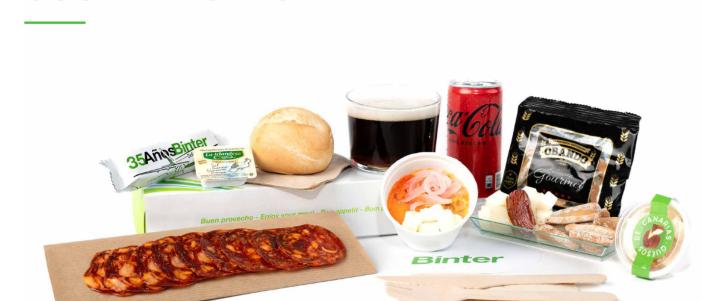

## **Roque Nublo**

Iberian chorizo, escaldón de gofio (gofio mixed with fish or meat broth), El Tofio smoked goat's cheese with date, La Irlandesa red mojo butter, gourmet rustic bread sticks, your choice of white or brown bread and a Binter summer

### Cañadas del Teide

50% fodder-fed Iberian loin, vegetable salad with tiger's milk and banana chutney from the Canary Islands, El Tofio smoked goat's cheese with peeled dried apricots, Iberian pâté with cherries, gourmet rustic bread sticks, your choice of white or brown bread and a Binter summer product/chocolate wafer biscuit.

#### Caldera de Taburiente

Iberian salami, tuna salpicon with potatoes, El Tofio semi-cured goat's cheese with raisins, Iberian pâté with a touch of Pedro Ximénez, gourmet rustic bread sticks, your choice of white or brown bread and a Binter summer product/chocolate wafer biscuit.

### Playa del Inglés

50% fodder-fed Iberian ham, pasta salad with pesto feta cheese, cucumber, cherry tomato and olives, El Tofio semi-cured goat's cheese with almonds, Iberian pâté with a touch of Pedro Ximénez, gourmet rustic bread sticks, your choice of white or brown bread and a Binter summer product/chocolate wafer biscuit.