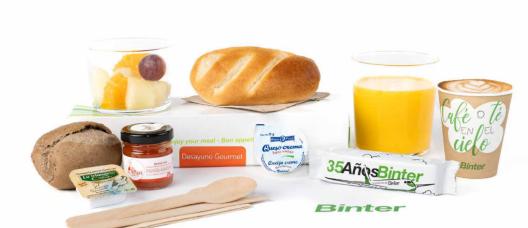

#### **GOURMET BREAKFAST**

#### **Arco de los Caletones**

Fresh fruit salad, brioche roll, cheese spread, La Irlandesa butter with sea salt from Lanzarote, El Masapé de la Gomera orange and papaya jam, your choice of

white or brown bread and a Binter summer product/chocolate wafer biscuit.

#### **Jameos**

Fresh fruit salad, brioche roll, cheese spread, La Irlandesa butter with sea salt from Lanzarote, El Masapé de la Gomera fig jam, your choice of white or brown bread and a Binter summer product/chocolate wafer biscuit.

\*In addition to the bar service, breakfast includes coffee and tea and natural fresh banana and orange juice.