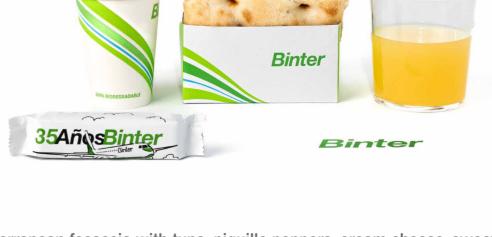

35Añ\\sBinter Binter

Wrap with boiled egg, lettuce, red onion, sweet corn and curry chutney and a Binter

summer product/chocolate wafer biscuit.

Mediterranean focaccia with tuna, piquillo peppers, cream cheese, sweet corn and curry chutney and a Binter summer product/chocolate wafer biscuit.