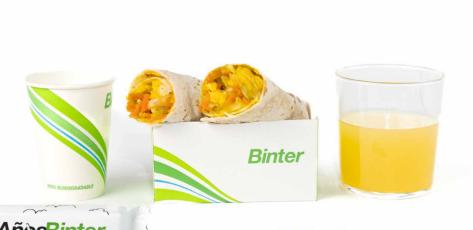

35Añ\\sBinter Binter

Wrap with boiled egg, lettuce, red onion, sweet corn and curry chutney and a Binter

summer product/chocolate wafer biscuit.

Mediterranean focaccia with tuna, piquillo peppers, cream cheese, sweet corn and curry chutney and a Binter summer product/chocolate wafer biscuit.